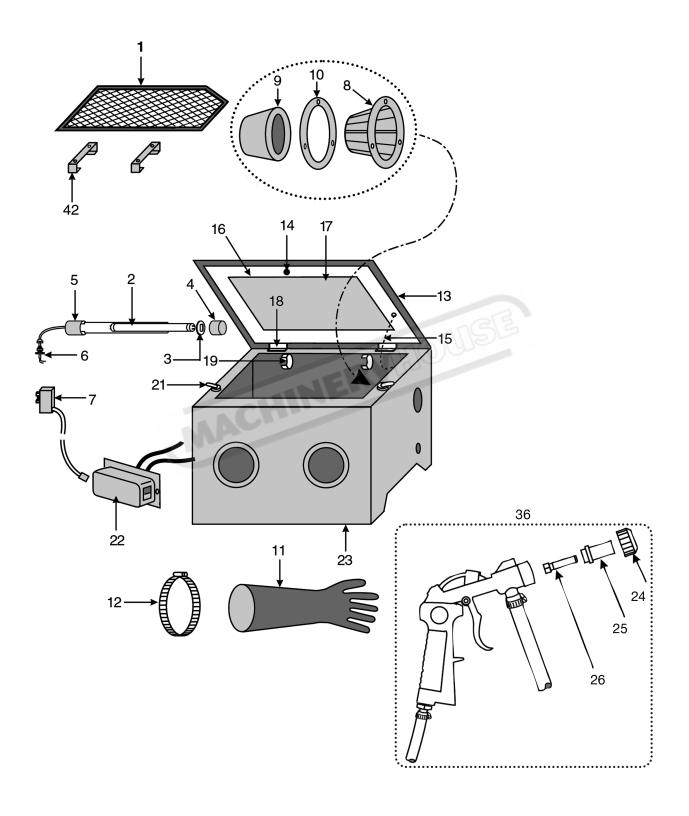

### **SPARE PARTS DIAGRAM**

### **SPARE PARTS LIST**

| Item | DESCRIPTION              | Item | DESCRIPTION                    |
|------|--------------------------|------|--------------------------------|
| 1    | Grid                     | 24   | End Cap                        |
| 2    | Fluorescent Tube 12V     | 25   | Abrasive Nozzle 4mm            |
| 3    | End Connector            | 25   | Abrasive Nozzle 5mm            |
| 4    | Plastic cover            | 25   | Abrasive Nozzle 6mm            |
| 5    | Input Cable Assy*1       | 25   | Abrasive Nozzle 7mm            |
| 6    | Cable Gland assembly     | 26   | Air Nozzle                     |
| 7    | Power Cable Assembly     | 27   | O-Ring                         |
| 8    | Main Filter              | 28   | Push Rod                       |
| 9    | Secondary Filter         | 29   | Return Spring                  |
| 10   | Retaining disc.          | 30   | Abrasive Intake Hose           |
| 11   | Rubber Gloves (pair)     | 31   | Air Hose Adapter               |
| 12   | Worm Drive Clip          | 32   | Worm Drive Clip                |
| 13   | Clear Plastic Lid        | 33   | Air Hose                       |
| 14   | Knob                     | 34   | Flat Washer                    |
| 15   | Lid Retaining Chain      | 35   | Adapter Nut                    |
| 16   | Clear Plastic Window     | 36   | Gun (includes items 24 and 26) |
| 17   | Window Retaining Strip   | 37   | O-Ring                         |
| 18   | Lid Hinge                | 38   | Plug                           |
| 19   | Florescent Tube Clip     | 39   | Adapter                        |
| 20   | -118                     | 40   | Abrasive Pickup                |
| 21   | Lid Swivel Clamp         | 41   | Worm Drive Clip                |
| 22   | Cable Connection Box     | 42   | Grid Foot                      |
| 23   | Cabinet only (minus lid) |      |                                |
|      |                          |      |                                |